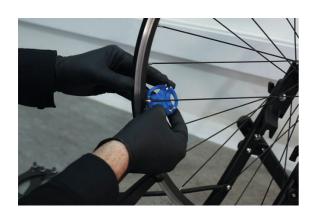

## LTR Spoke Wrench

Required for tightening or loosening spoke nipples a spoke wrench, sometimes referred to as a spoke key, allows for the tension of the wheel spokes to be adjusted so that the wheel runs straight and true. The Laser Tools Racing (LTR) spoke wrench has been designed to be comfortable to use and covers the 3 most popular sizes of spoke nipple on the market.

## **Additional Information**

- For tightening and adjusting bicycle spoke nipples.
- · Ideal for use when wheel building or truing.
- Sizes: 3.2 (14g), 3.3 and 3.5mm (15g).
- · Light and easy to carry.
- · Plastic coated for comfort and ease of use.